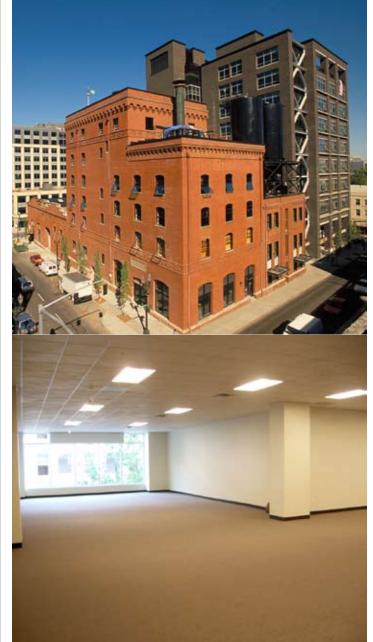

#### 1120 NW COUCH ST. Portland, or

SF AVAILABLE: 4,503 SF 2ND FLOOR

RENTAL RATE: \$26.50 NNN

#### AMENITIES:

- Located in the Pearl District
- Offers great access to retail and restaurants including:
  - National boutique retailers
  - Whole Foods
  - PF Changs
  - Henry's
- Modern lobby fused with outdoor activity
- New class A space and creative space with historic and modern architecture
- Largest underground parking in Portland
- Adjacent to the Portland Street Car
- Expansive glass line with operable windows
- US Green Building Council's LEED Gold Certified