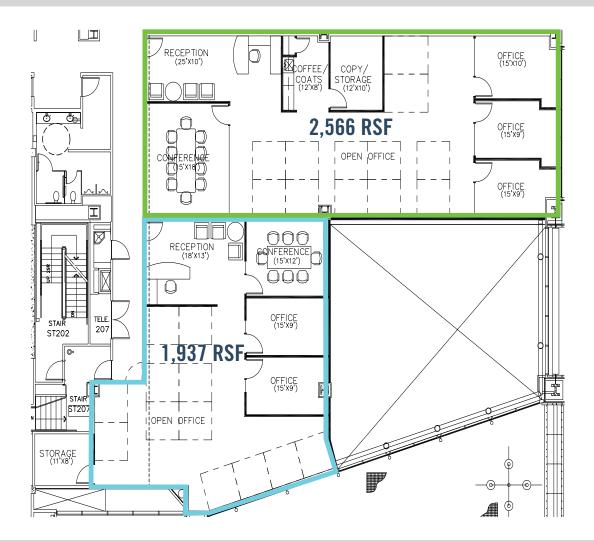

# FLOOR PLAN Second Floor - Model Offices

## 4,503 RSF

The information contained herein is believed to be accurate but is not warranted as to its accuracy and may change or be updated without notice. Seller or landlord makes no representation as to the environmental condition of the property and recommends purchaser's or tenant's independent investigation.